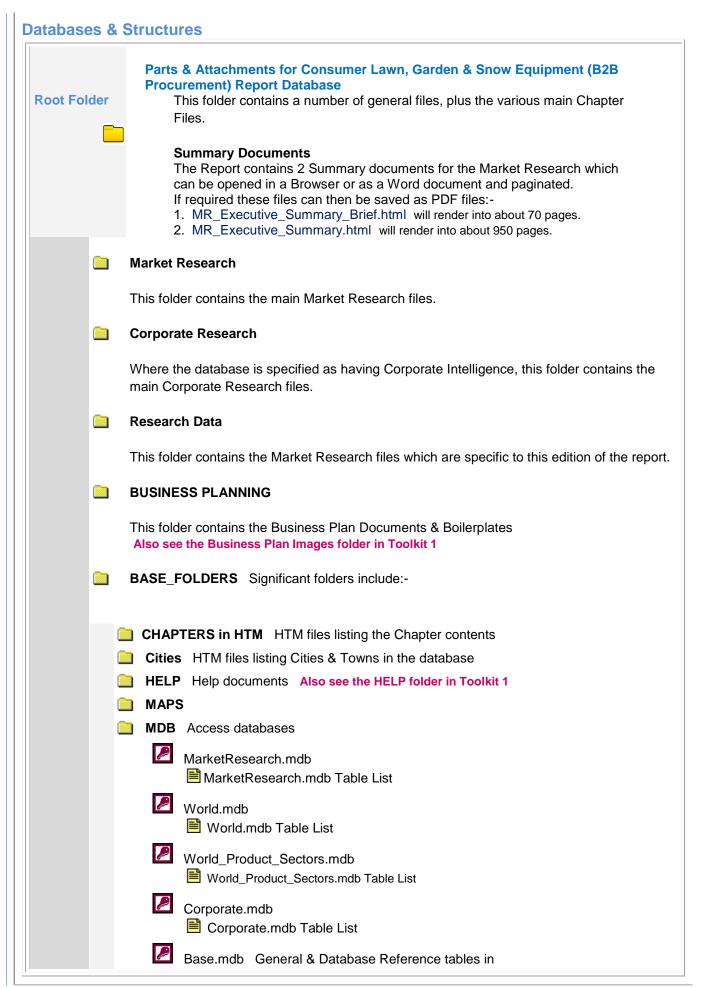

ase which is designed to be compatible with U.S. government databases.

For NAICS / SIC coded reports & databases, the report structures, datasets, field names, et al, are analogues of U.S. Department of Commerce and U.S. Census databases, and are designed to provide compatibility with U.S. Government databases, but in a worldwide context. The products are described under their NAICS or SIC coding. This coding system classifies products within Product Codes.

For a full explanation of the NAICS coding system see: <u>http://www.census.gov/eos/www/naics/</u>

These product / revenue lines codes are of course determined by the U.S. Government agencies.

However if users want additional data then this can be extracted from the various databases and surveys as part of the After-Sales Service.



|   | 'Base_mdb_Database.zip' file [Size 75.8MB]