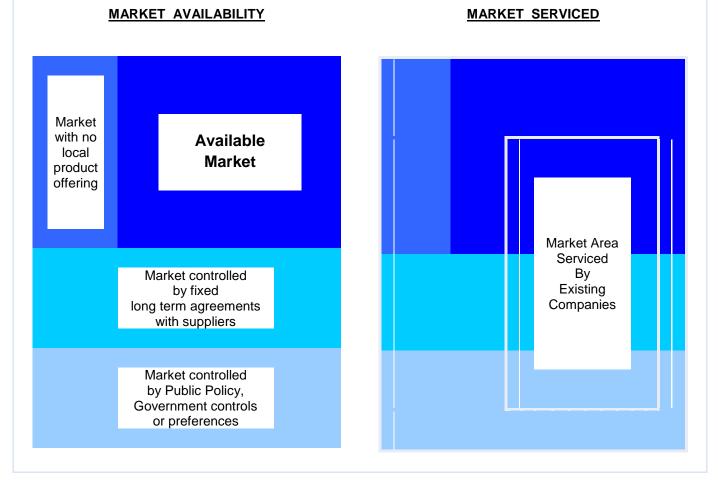

quarters is considered an estimate rather than a forecast. Thus the 12 month period around the database output date is an estimate.

#### THE MARKET ENVIRONMENT

There are four basic issues to investigate when considering the market environment:

- 1. Market Growth3. Market/s Serviced2. Market Structure4. Customer & End User Factors
- 1. MARKET GROWTH (both short-term and medium term) is fully analysed in these sections.
- 2. THE MARKET STRUCTURE is critical for profitability.

3. MARKET SERVICED denotes the function between the products & services offered by companies and the particular market sector the marketing effort reaches. In addition, there is the MARKET AVAILABILITY which represents the 'real market' available to any particular company or supplier.

#### TOTAL AVAILABLE MARKET



Thus the Market Area Serviced is the sector of the market for which companies are offering a suitable product or service and Available Markets the sector of the market reached by a company's marketing effort. The areas marked as the overlap in the Market Area Serviced, i.e. the market sector for which companies are offering suitable product/s or services and which may theoretically be reached by a company's marketing activities, but of which part is controlled by either other Purchasers or Suppliers. The Market Availability is the total market perceived by the total Purchaser universe; however the Available Markets the market which is actually available to individual Suppliers.

The Market Area Serviced is the true market in terms of product/s and services, however parts of this market m