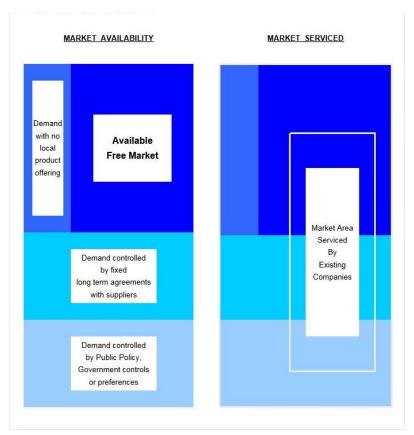

#### THE MARKET ENVIRONMENT

There are four basic issues to investigate when considering the market environment:

- 1. Market Growth
- 2. Market Structure

- 3. Market/s Serviced
- 4. Customer & End User Factors
- 1. MARKET GROWTH (both short-term and medium term) is fully analysed in other sections and further analysed in these sections. The importance of this factor is of course self-evident and thus not requiring further explanation.
- 2. THE MARKET STRUCTURE is very critical for profitability. The nature of the market, the location of the Marketplace, the customer base and the supplier structure is fully provided in several other sections of this study and therefore no further discussion is necessary.
- 3. MARKET SERVICED is the term used to denote the function between the product/s and services offered by companies and the particular market sector the marketing effort reaches. In addition, there is the MARKET AVAILABILITY to consider as this represents the 'real market' available to any particular company or supplier.

### THE TOTAL AVAILABLE MARKET

Thus the Market Area Serviced is the sector of the market for which companies are offering a suitable product or service and Available Markets the sector of the market reached by a company's marketing effort. The areas marked as the overlap in the Market Area Serviced, i.e. the market sector for which companies are offering suitable product/s or services and which may theoretically be reached by a company's marketing activities, but of which part is controlled by either other Purchasers or Suppliers. The Market Availability is the total market perceived by the total Purchaser universe; however the Available Markets the market which is actually available to individual Suppliers.

The Market Area Serviced is the true market in terms of product/s and services, however parts of this market may be difficult or impossible to attain due to the control exerted by either the controlling Purchasers or Suppliers.