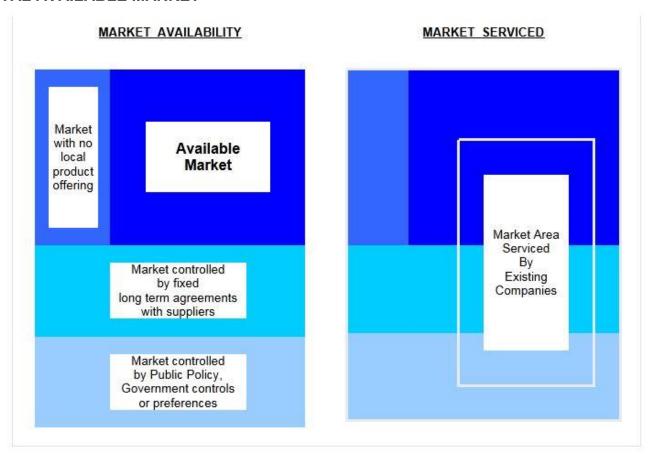

#### THE MARKET ENVIRONMENT

There are four basic issues to investigate when considering the market environment:

- 1. Market Growth
- 2. Market Structure

- 3. Market/s Serviced
- 4. Customer & End User Factors
- 1. MARKET GROWTH (both short-term and medium term) is fully analysed in other sections and further analysed in these sections. The importance of this factor is of course self-evident and thus not requiring further explanation.
- 2. THE MARKET STRUCTURE is very critical for profitability. The nature of the market, the location of the Marketplace, the customer base and the supplier structure is fully provided in several other sections of this study and therefore no further discussion is necessary.
- 3. MARKET SERVICED is the term used to denote the function between the product/s and services offered by companies and the particular market sector the marketing effort reaches. In addition, there is the MARKET AVAILABILITY to consider as this represents the 'real market' available to any particular company or supplier.

#### TOTAL AVAILABLE MARKET

Thus the Market Area Serviced is the sector of the market for which companies are offering a suitable product or service and Available Markets the sector of the market reached by a company's marketing effort. The areas marked as the overlap in the Market Area Serviced, i.e. the market sector for which companies are offering suitable product/s or services and which may theoretically be reached by a company's marketing activities, but of which part is controlled by either other Purchasers or Suppliers. The Market Availability is the total market perceived by the total Purchaser universe; however the Available Markets the market which is actually available to individual Suppliers.

The Market Area Serviced is the true market in terms of product/s and services, however parts of this market may be difficult or impossible to attain due to the control exerted by either the controlling Purchasers or Suppliers.