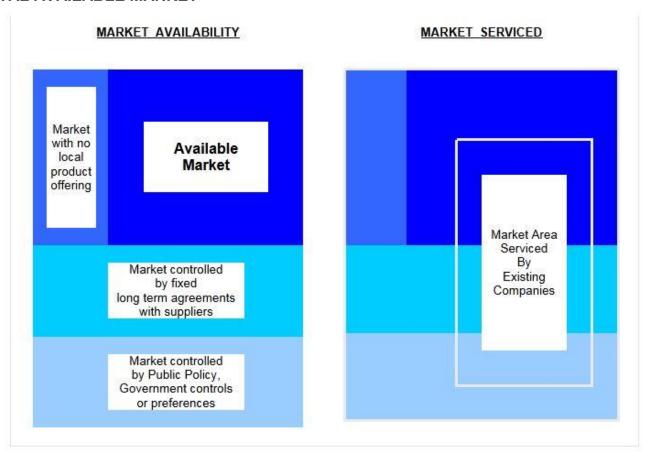

#### THE MARKET ENVIRONMENT

There are four basic issues to investigate when considering the market environment:

- 1. Market Growth
- 2. Market Structure

- 3. Market/s Serviced
- 4. Customer & End User Factors
- 1. MARKET GROWTH (both short-term and medium term) is fully analysed in other sections and further analysed in these sections. The importance of this factor is of course self-evident and thus not requiring further explanation.
- 2. THE MARKET STRUCTURE is very critical for profitability. The nature of the market, the location of the Marketplace, the customer base and the supplier structure is fully provided in several other sections of this study and therefore no further discussion is necessary.
- 3. MARKET SERVICED is the term used to denote the function between the product/s and services offered by companies and the particular market sector the marketing effort reaches. In addition, there is the MARKET AVAILABILITY to consider as this represents the 'real market' available to any particular company or supplier.

#### TOTAL AVAILABLE MARKET

Thus the Market Area Serviced is the sector of the market for which companies are offering a suitable product or service and Available Markets the sector of the market reached by a company's marketing effort. The areas marked as the overlap in the Market Area Serviced, i.e. the market sector for which companies are offering suitable product/s or services and which may theoretically be reached by a company's marketing activities, but of which part is controlled by either other Purchasers or Suppliers. The Market Availability is the total market perceived by the total Purchaser universe; however the Available Markets the market which is actually available to individual Suppliers.

The Market Area Serviced is the true market in terms of product/s and services, however parts of this market may be difficult or impossible to attain due to the control exerted by either the controlling Purchasers or Suppliers.