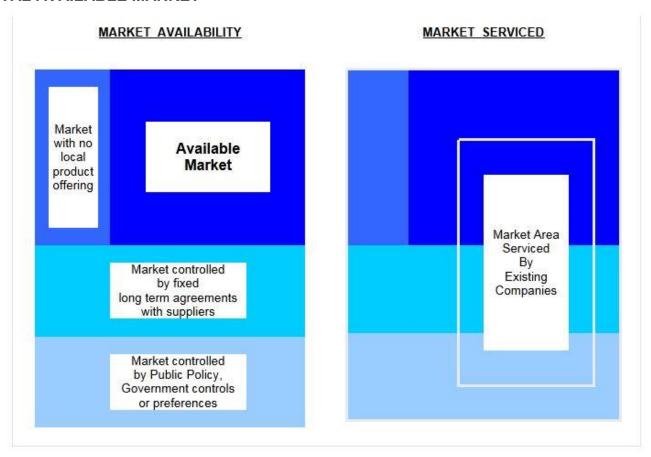

#### THE MARKET ENVIRONMENT

There are four basic issues to investigate when considering the market environment:

- 1. Market Growth
- 2. Market Structure

- 3. Market/s Serviced
- 4. Customer & End User Factors
- 1. MARKET GROWTH (both short-term and medium term) is fully analysed in other sections and further analysed in these sections. The importance of this factor is of course self-evident and thus not requiring further explanation.
- 2. THE MARKET STRUCTURE is very critical for profitability. The nature of the market, the location of the Marketplace, the customer base and the supplier structure is fully provided in several other sections of this study and therefore no further discussion is necessary.
- 3. MARKET SERVICED is the term used to denote the function between the product/s and services offered by companies and the particular market sector the marketing effort reaches. In addition, there is the MARKET AVAILABILITY to consider as this represents the 'real market' available to any particular company or supplier.

## TOTAL AVAILABLE MARKET

Thus the Market Area Serviced is the sector of the market for which companies are offering a suitable product or service and Available Markets the sector of the market reached by a company's marketing effort. The areas marked as the overlap in the Market Area Serviced, i.e. the market sector for which companies are offering suitable product/s or services and which may theoretically be reached by a company's marketing activities, but of which part is controlled by either other Purchasers or Suppliers. The Market Availability is the total market perceived by the total Purchaser universe; however the Available Markets the market which is actually available to individual Suppliers.

The Market Area Serviced is the true market in terms of product/s and services, however parts of this market may be difficult or impossible to attain due to the control exerted by either the controlling Purchasers or Suppliers.