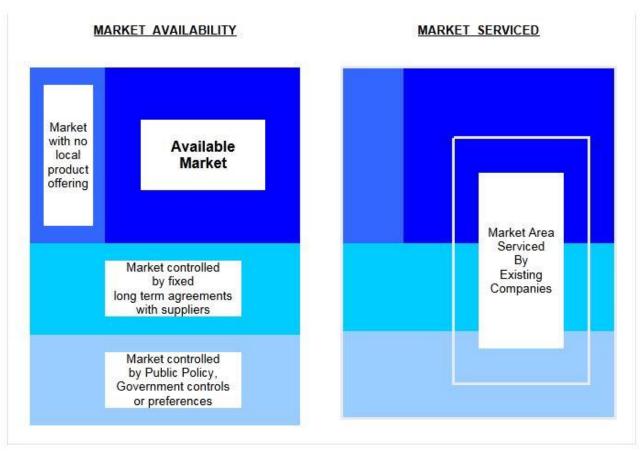

#### THE MARKET ENVIRONMENT

There are four basic issues to investigate when considering the market environment:

- 1. Market Growth
- 2. Market Structure

- 3. Market/s Serviced
- 4. Customer & End User Factors
- 1. MARKET GROWTH (both short-term and medium term) is fully analysed in other sections and further analysed in these sections. The importance of this factor is of course self-evident and thus not requiring further explanation.
- 2. THE MARKET STRUCTURE is very critical for profitability. The nature of the market, the location of the Marketplace, the customer base and the supplier structure is fully provided in several other sections of this study and therefore no further discussion is necessary.
- 3. MARKET SERVICED is the term used to denote the function between the product/s and services offered by companies and the particular market sector the marketing effort reaches. In addition, there is the MARKET AVAILABILITY to consider as this represents the 'real market' available to any particular company or supplier.

#### TOTAL AVAILABLE MARKET

Thus the Market Area Serviced is the sector of the market for which companies are offering a suitable product or service and Available Markets the sector of the market reached by a company's marketing effort. The areas marked as the overlap in the Market Area Serviced, i.e. the market sector for which companies are offering suitable product/s or services and which may theoretically be reached by a company's marketing activities, but of which part is controlled by either other Purchasers or Suppliers. The Market Availability is the total market perceived by the total Purchaser universe; however the Available Markets the market which is actually available to individual Suppliers.

The Market Area Serviced is the true market in terms of product/s and services, however parts of this market may be difficult or impossible to attain due to the control exerted by either the controlling Purchasers or Suppliers.